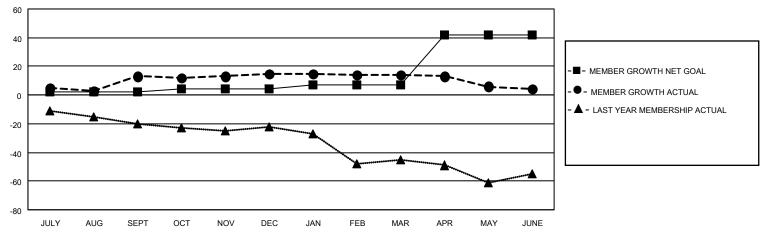

### GOALS AND ACTUAL MEMBERS CUMULATIVE

| DROPPED CLUBS: 1 |    | 20 CLUBS OF 32 ADDED 1 OR<br>MORE NEW MEMBERS | GENDER DISTRIBUTION                |                              |  |
|------------------|----|-----------------------------------------------|------------------------------------|------------------------------|--|
|                  |    | MORE NEW MEMBERS                              | MALE<br>FEMALE                     | 449 (62.27%)<br>272 (37.73%) |  |
| DROPPED MEMBERS  |    |                                               | NON BINARY                         | 0 (0.00%)<br>0 (0.00%)       |  |
| DECEASED         | 19 |                                               | PREFER NOT TO ANSWER               | 0 (0.00%)                    |  |
| CLUB CANCELLED   | 0  | CLICK HERE FOR CUMULATIVE                     | TOTAL FAMILY UNIT MEMBERS          | 98                           |  |
| OTHER            | 46 | MEMBERSHIP DATA                               |                                    |                              |  |
| TOTAL            | 65 |                                               | FAMILY MEMBERS PAYING HALF DUES 49 |                              |  |
|                  |    |                                               |                                    |                              |  |